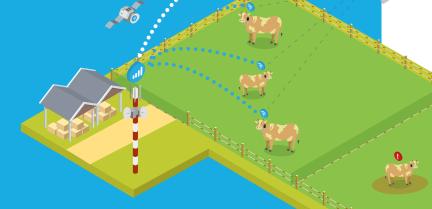

#### VIRTUAL FENCE

Create, edit and remove pastures. Alerts for exit, entrance, theft.

#### TRACKING

Get an overview of current location and movements of your animals.