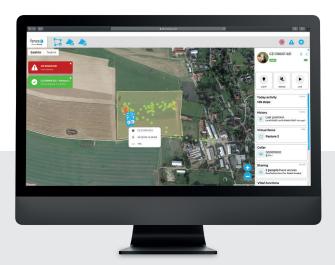

#### VIRTUAL FENCE

Create, edit and remove pastures. Alerts for exit, entrance, theft.

#### TRACKING

Get an overview of current location and movements of your animals.

#### TEMPERATURE AND MONITORING VITAL FUNCTION

Alerts on all important health functions, activity and temperature.