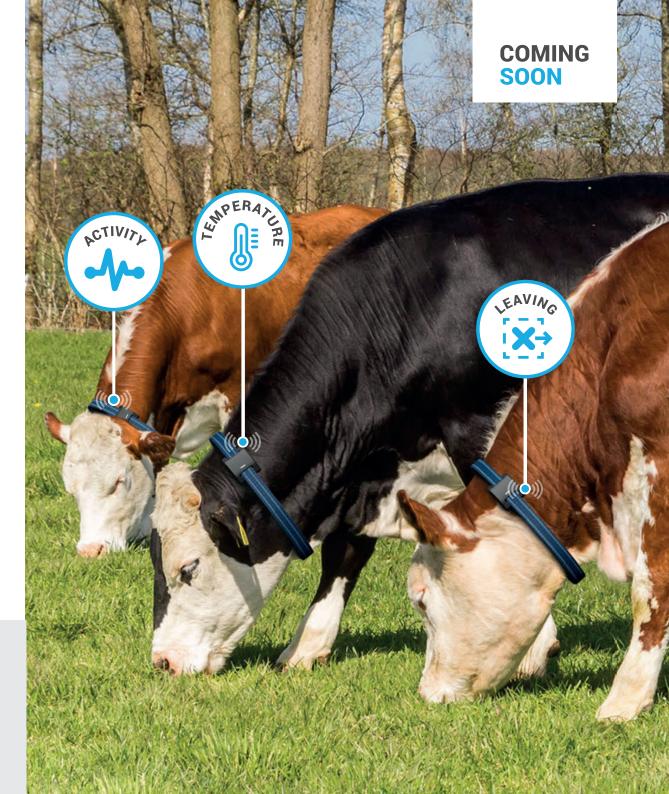

#### VIRTUAL FENCE

Create, edit and remove pastures. Alerts for exit, entrance, theft.

#### TRACKING

Get an overview of current location and movements of your animals.

#### TEMPERATURE AND MONITORING VITAL FUNCTION

Alerts on all important health functions, activity and temperature.