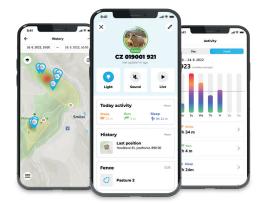

### Locate and monitor animals on your phone

#### TRACKING

Get an overview of current location and movements of your animals.

#### TEMPERATURE AND MONITORING VITAL FUNCTION

Alerts on all important health functions, activity and temperature.