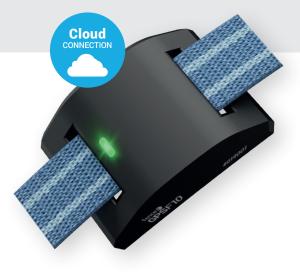

## Collar fencee GPS F10

SAVE YOUR TIME AND COSTS ON ANIMAL HUSBANDRY

INCREASE YOUR PASTURE
PRODUCTIVITY WITH OUR HEAT
MAPS AND VIRTUAL FENCES

**SMART** FARMING

CONTROL YOUR HERD QUICKLY AND EASILY

www.fenceegps.com

Battery life: 1 seasonProtection: IP67Weight: 250 g

- Dimensions: **80 × 60 × 30 mm** 